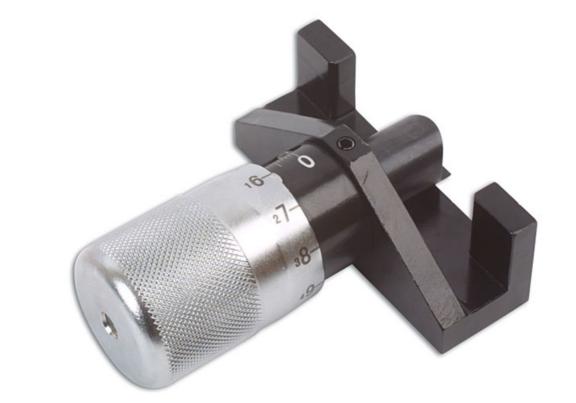

## **Cambelt Tension Gauge**

This tensioning gauge can be used to adjust the tension on the cambelt where the movement of the timing belt is measured by load (Nm).

## Additional Information

- · Suitable for belts of varying thickness.
- Dual scale allows measurement to be taken from top or bottom.
- Knurled knob for precise measurement.
- · Easy to use.
- · Clear incremental marking.