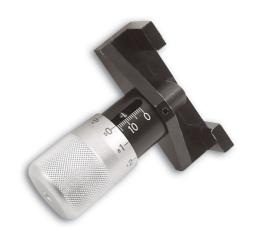

## **Cambelt Tension Gauge**

This tensioning gauge can be used to adjust the tension on the cambelt where the movement of the timing belt is measured by load (Nm).

## Additional Information

- · Suitable for belts of varying thickness.
- Dual scale allows measurement to be taken from top or bottom.
- Knurled knob for precise measurement.
- · Easy to use.
- · Clear incremental marking.