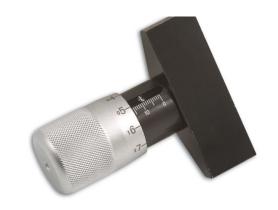

## **Cambelt Tension Gauge**

This tensioning gauge can be used to adjust the tension on the cambelt where the movement of the timing belt is measured by load (Nm).

## Additional Information

- · Suitable for belts of varying thickness.
- Dual scale allows measurement to be taken from top or bottom.
- Knurled knob for precise measurement.
- · Easy to use.
- · Clear incremental marking.